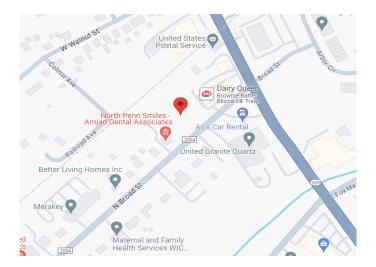

# 2618 N Broad St, Suite 125 Colmar, PA 18915 Tel: 215-402-0800 Fax: 215-836-2429

## From Allentown/Quakertown:

- Take 309 South to Colmar
- Right Turn onto North Broad Street
- Office will be on the right next to the Dairy Queen

#### From Philadelphia:

- Take 309 North to North Broad Street
- Left Turn onto North Broad St
- Office will be on the right next to the Dairy Queen

## From Northeast Extension of PA turnpike:

- Take northeast extension (route 476) to Kulpsville/Lansdale/Harleysville exit
- Make Right onto Sumneytown Pike, follow approximately 2.7 miles to South Broad Street
- Turn left onto South Broad Street follow for Approximately 4 Miles
- Office will be on the left next to the Dairy Queen

\*\*\*Office is located by Yum Yum Donuts and directly next to Dairy Queen\*\*\*\*